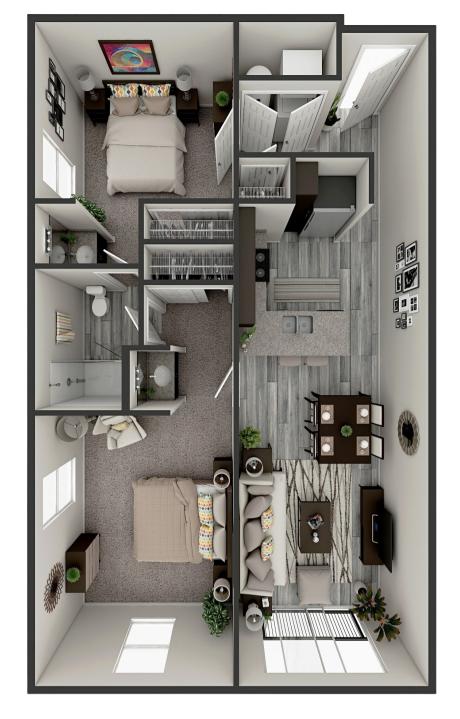

# APARTMENT FEATURES

- STAINLESS STEEL APPLIANCES
- BUILT IN MICROWAVE
- VINYL PLANK FLOORING
- GRANITE COUNTERTOPS
- BRUSHED NICKEL LIGHTING
- PATIOS + BALCONIES
- WASHER + DRYER IN UNIT







#### THE HAMILTON

STUDIO | 1 BATH | 673 SF

RENT:

#### INTERESTED IN ONE OF OUR APARTMENTS?

SCAN TO VIEW OUR CURRENT AVAILABILITY!



1250 EWING ST, FORT WAYNE, IN 46802









## THE CHAPMAN 1 BED | 1 BATH | 761 SF

RENT:\_\_\_\_

## INTERESTED IN ONE OF OUR APARTMENTS? SCAN TO VIEW OUR CURRENT AVAILABILITY!

- ♠ 1250 EWING ST, FORT WAYNE, IN 46802
- © 260.415.81111 CITYSCAPEFLATS@CYMLIVING.COM





#### THE ANTHONY + THE GRISWOLD

1 BED | 1 BATH | 728-862 SF

RENT:

## INTERESTED IN ONE OF OUR APARTMENTS?

SCAN TO VIEW OUR CURRENT AVAILABILITY!



1250 EWING ST, FORT WAYNE, IN 46802









#### THE LOMBARD

2 BED | 1 BATH | 1024 SF

RENT:

### INTERESTED IN ONE OF OUR APARTMENTS?

SCAN TO VIEW OUR CURRENT AVAILABILITY!



1250 EWING ST, FORT WAYNE, IN 46802









#### THE PACANNE

2 BED | 2 BATH | 1076 SF

RENT:

### INTERESTED IN ONE OF OUR APARTMENTS?

SCAN TO VIEW OUR CURRENT AVAILABILITY!



1250 EWING ST, FORT WAYNE, IN 46802









#### THE FOSTER

2 BED | 2 BATH | 1133 SF

RENT:

#### INTERESTED IN ONE OF OUR APARTMENTS?

SCAN TO VIEW OUR CURRENT AVAILABILITY!



1250 EWING ST, FORT WAYNE, IN 46802









#### THE BERGHOFF

2 BED | 2 BATH | 1267 SF

RENT:

#### INTERESTED IN ONE OF OUR APARTMENTS?

SCAN TO VIEW OUR CURRENT AVAILABILITY!



1250 EWING ST, FORT WAYNE, IN 46802