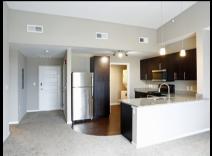

#### APARTMENT FEATURES

- STAINLESS STEEL APPLIANCES
- BUILT IN MICROWAVE
- VINYL PLANK FLOORING
- GRANITE COUNTERTOPS
- BRUSHED NICKEL LIGHTING
- PATIOS + BALCONIES
- WASHER + DRYER IN UNIT