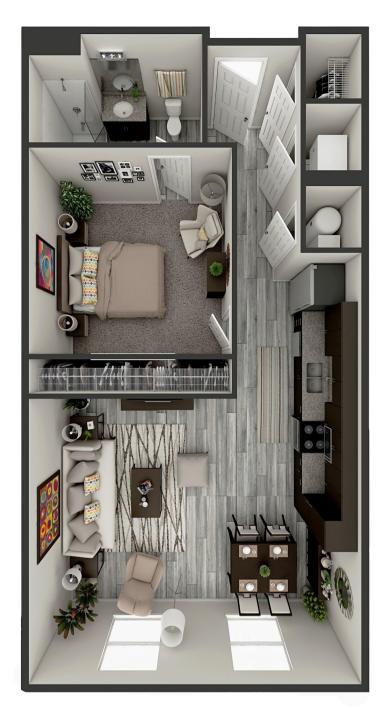

# CITYSCAPE

FLATS

#### COMMUNITY FEATURES

- COURTYARD WITH AQUA BENCH
- OUTDOOR LOUNGE SPACE
- FIRE PITS + GRILLS
- CARDIO FITNESS CENTER
- PENTHOUSE LEVEL CLUB
   ROOM
- PET WASH STATION

- PRIVATE PARKING
- ACROSS FROM
   PARKVIEW FIELD
- BEAUTIFUL CITY
   VIEWS
- ROOFTOP LOUNGE

#### APARTMENT FEATURES

- STAINLESS STEEL APPLIANCES
- BUILT IN MICROWAVE
- VINYL PLANK FLOORING
- GRANITE COUNTERTOPS
- BRUSHED NICKEL LIGHTING
- PATIOS + BALCONIES
- WASHER + DRYER IN UNIT







#### THE HAMILTON

STUDIO | 1 BATH | 673 SF

RENT:

#### INTERESTED IN ONE OF OUR APARTMENTS?

SCAN TO VIEW OUR CURRENT AVAILABILITY!



1250 EWING ST, FORT WAYNE, IN 46802









## THE CHAPMAN 1 BED | 1 BATH | 761 SF

RENT:\_\_\_\_

## INTERESTED IN ONE OF OUR APARTMENTS? SCAN TO VIEW OUR CURRENT AVAILABILITY!

- ♠ 1250 EWING ST, FORT WAYNE, IN 46802
- © 260.415.81111 CITYSCAPEFLATS@CYMLIVING.COM





#### THE ANTHONY + THE GRISWOLD

1 BED | 1 BATH | 728-862 SF

RENT:

## INTERESTED IN ONE OF OUR APARTMENTS?

SCAN TO VIEW OUR CURRENT AVAILABILITY!



1250 EWING ST, FORT WAYNE, IN 46802









#### THE LOMBARD

2 BED | 1 BATH | 1024 SF

RENT:

### INTERESTED IN ONE OF OUR APARTMENTS?

SCAN TO VIEW OUR CURRENT AVAILABILITY!



1250 EWING ST, FORT WAYNE, IN 46802









#### THE PACANNE

2 BED | 2 BATH | 1076 SF

RENT:

### INTERESTED IN ONE OF OUR APARTMENTS?

SCAN TO VIEW OUR CURRENT AVAILABILITY!



1250 EWING ST, FORT WAYNE, IN 46802









#### THE FOSTE