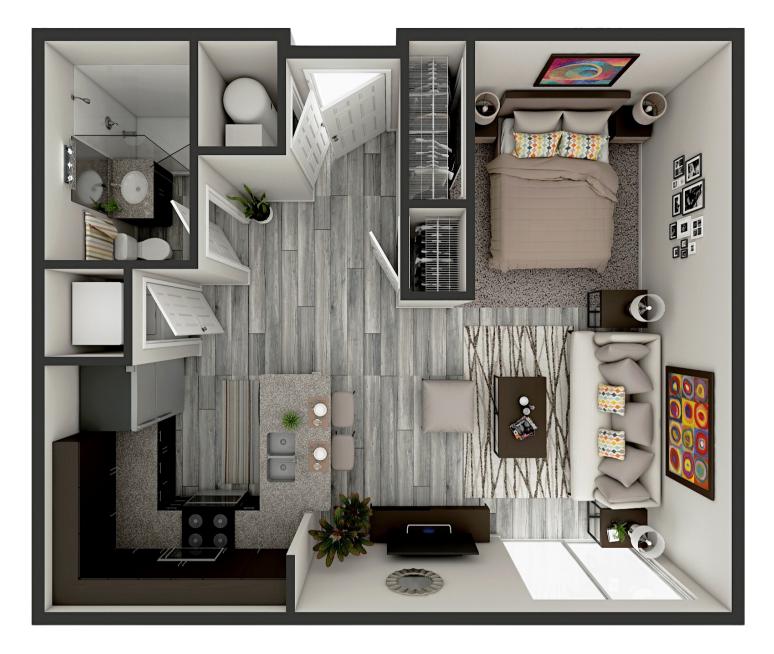

# CITYSCAPE

FLATS

#### COMMUNITY FEATURES

- COURTYARD WITH AQUA BENCH
- OUTDOOR LOUNGE SPACE
- FIRE PITS + GRILLS
- CARDIO FITNESS CENTER
- PENTHOUSE LEVEL CLUB
   ROOM
- PET WASH STATION

- PRIVATE PARKING
- ACROSS FROM
   PARKVIEW FIELD
- BEAUTIFUL CITY
   VIEWS
- ROOFTOP LOUNGE

#### APARTMENT FEATURES

- STAINLESS STEEL APPLIANCES
- BUILT IN MICROWAVE
- VINYL PLANK FLOORING
- GRANITE COUNTERTOPS
- BRUSHED NICKEL LIGHTING
- PATIOS + BALCONIES
- WASHER + DRYER IN UNIT







#### THE HAMILTON

STUDIO | 1 BATH | 673 SF

RENT:

#### INTERESTED IN ONE OF OUR APARTMENTS?

SCAN TO VIEW OUR CURRENT AVAILABILITY!



1250 EWING ST, FORT WAYNE, IN 46802









## THE CHAPMAN 1 BED | 1 BATH | 761 SF

RENT:\_\_\_\_

## INTERESTED IN ONE OF OUR APARTMENTS? SCAN TO VIEW OUR CURRENT AVAILABILITY!

- ♠ 1250 EWING ST, FORT WAYNE, IN 46802
- © 260.415.81111 CITYSCAPEFLATS@CYMLIVING.COM





#### THE ANTHONY + THE GRISWOLD

1 BED | 1 BATH | 728-862 SF

RENT:

## INTERESTED IN ONE OF OUR APARTMENTS?

SCAN TO VIEW OUR CURRENT AVAILABILITY!



1250 EWING ST, FORT WAYNE, IN 46802









#### THE LOMBARD

2 BED | 1 BATH | 1024 SF

RENT:

### INTERESTED IN ONE OF OUR APARTMENTS?

SCAN TO VIEW OUR CURRENT AVAILABILITY!



1250 EWING ST, FORT WAYNE, IN 46802









#### THE PAC