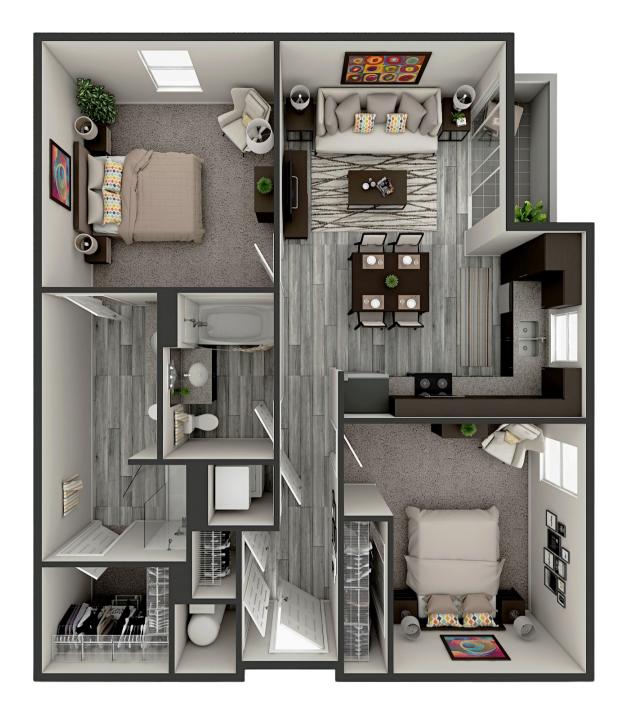

IN UNIT







#### THE HAMILTON

STUDIO | 1 BATH | 673 SF

RENT:

#### INTERESTED IN ONE OF OUR APARTMENTS?

SCAN TO VIEW OUR CURRENT AVAILABILITY!



1250 EWING ST, FORT WAYNE, IN 46802









## THE CHAPMAN 1 BED | 1 BATH | 761 SF

RENT:\_\_\_\_

## INTERESTED IN ONE OF OUR APARTMENTS? SCAN TO VIEW OUR CURRENT AVAILABILITY!

- ♠ 1250 EWING ST, FORT WAYNE, IN 46802
- © 260.415.81111 CITYSCAPEFLATS@CYMLIVING.COM





#### THE ANTHONY + THE GRISWOLD

1 BED | 1 BATH | 728-862 SF

RENT:

## INTERESTED IN ONE OF OUR APARTMENTS?

SCAN TO VIEW OUR CURRENT AVAILABILITY!



1250 EWING ST, FORT WAYNE, IN 46802









#### THE LOMBARD

2 BED | 1 BATH | 1024 SF

RENT:

### INTERESTED IN ONE OF OUR APARTMENTS?

SCAN TO VIEW OUR CURRENT AVAILABILITY!



1250 EWING ST, FORT WAYNE, IN 46802









#### THE PACANNE

2 BED | 2 BATH | 1076 SF

RENT:

### INTERESTED IN ONE OF OUR APARTMENTS?

SCAN TO VIEW OUR CURRENT AVAILABILITY!



1250 EWING ST, FORT WAYNE, IN 46802









#### THE FOSTER

2 BED | 2 BATH | 1133 SF

RENT:

#### INTERESTED IN ONE OF OUR APARTMENTS?

SCAN TO VIEW OUR CURRENT AVAILABILITY!



1250 EWING ST, FORT WAYNE, IN 46802









#### THE BERGHOFF

2 BED | 2 BATH | 1267 SF

RENT:

#### INTERESTED IN ONE OF OUR APARTMENTS?

SCAN TO VIEW OUR CURRENT AVAILABILITY!



1250 EWING ST, FORT WAYNE, IN 46802