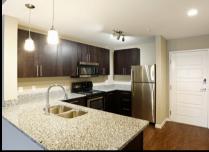

#### APARTMENT FEATURES

- STAINLESS STEEL APPLIANCES
- BUILT IN MICROWAVE
- VINYL PLANK FLOORING
- GRANITE COUNTERTOPS
- BRUSHED NICKEL LIGHTING
- PATIOS + BALCONIES
- WASHER + DRYER IN UNIT