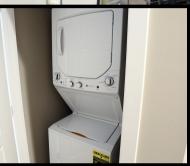

#### APARTMENT FEATURES

- STAINLESS STEEL APPLIANCES
- BUILT IN MICROWAVE
- VINYL PLANK FLOORING
- GRANITE COUNTERTOPS
- BRUSHED NICKEL LIGHTING
- PATIOS + BALCONIES
- WASHER + DRYER IN UNIT