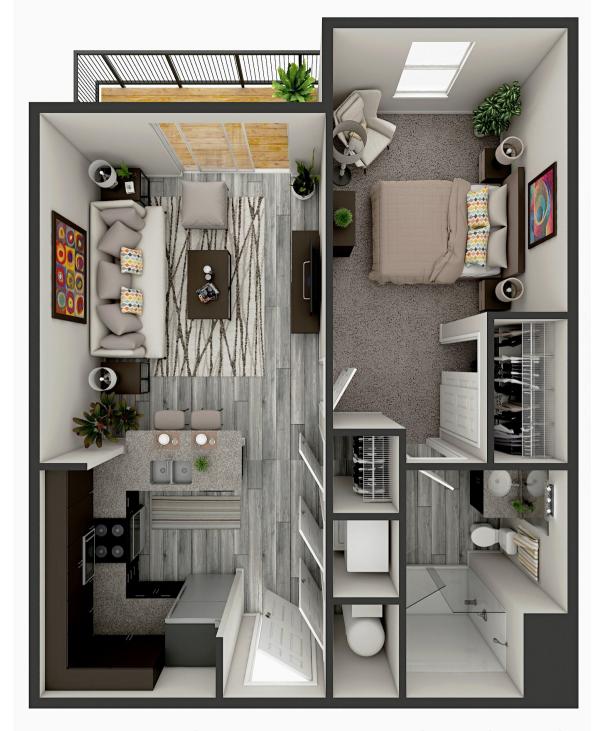

ACE
- FIRE PITS + GRILLS
- CARDIO FITNESS CENTER
- PENTHOUSE LEVEL CLUB
   ROOM
- PET WASH STATION

- PRIVATE PARKING
- ACROSS FROM
   PARKVIEW FIELD
- BEAUTIFUL CITY
   VIEWS
- ROOFTOP LOUNGE

#### APARTMENT FEATURES

- STAINLESS STEEL APPLIANCES
- BUILT IN MICROWAVE
- VINYL PLANK FLOORING
- GRANITE COUNTERTOPS
- BRUSHED NICKEL LIGHTING
- PATIOS + BALCONIES
- WASHER + DRYER IN UNIT







#### THE HAMILTON

STUDIO | 1 BATH | 673 SF

RENT:

#### INTERESTED IN ONE OF OUR APARTMENTS?

SCAN TO VIEW OUR CURRENT AVAILABILITY!



1250 EWING ST, FORT WAYNE, IN 46802









## THE CHAPMAN 1 BED | 1 BATH | 761 SF

RENT:\_\_\_\_

## INTERESTED IN ONE OF OUR APARTMENTS? SCAN TO VIEW OUR CURRENT AVAILABILITY!

- ♠ 1250 EWING ST, FORT WAYNE, IN 46802
- © 260.415.81111 CITYSCAPEFLATS@CYMLIVING.COM





#### THE ANTHONY + THE GRISWOLD

1 BED | 1 BATH | 728-862 SF

RENT:

## INTERESTED IN ONE OF OUR APARTMENTS?

SCAN TO VIEW OUR CURRENT AVAILABILITY!



1250 EWING ST, FORT WAYNE, IN 46802









#### THE LOMBARD

2 BED | 1 BATH | 1024 SF

RENT:

### INTERESTED IN ONE OF OUR APARTMENTS?

SCAN TO VIEW OUR CURRENT AVAILABILITY!



1250 EWING ST, FORT WAYNE, IN 46802









#### THE PACANNE

2 BED | 2 BATH | 1076 SF

RENT:

### INTERESTED IN ONE OF OUR APARTMENTS?

SCAN TO VIEW OUR CURRENT AVAILABILITY!



1250 EWING ST, FORT WAYNE, IN 46802









#### THE FOSTER

2 BED | 2 BATH | 1133 SF

RENT:

#### INTERESTED IN ONE OF OUR APARTMENTS?

SCAN TO VIEW OUR CURRENT AVAILABILITY!



1250 EWING ST, FORT WAYNE, IN 46802









#### THE BERGHOFF

2 BED | 2 BATH | 1267 SF

RENT:

#### INTE