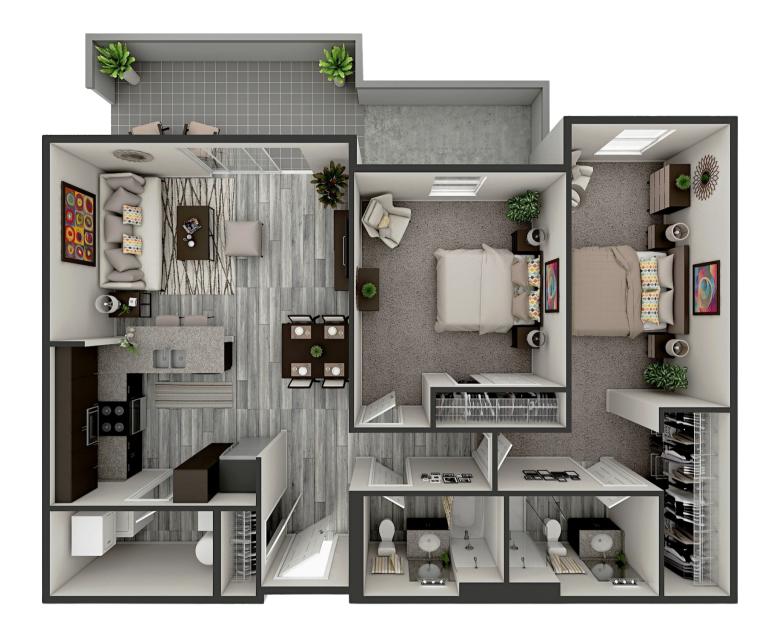

NE, IN 46802
- © 260.415.81111 CITYSCAPEFLATS@CYMLIVING.COM





#### THE ANTHONY + THE GRISWOLD

1 BED | 1 BATH | 728-862 SF

RENT:

## INTERESTED IN ONE OF OUR APARTMENTS?

SCAN TO VIEW OUR CURRENT AVAILABILITY!



1250 EWING ST, FORT WAYNE, IN 46802









#### THE LOMBARD

2 BED | 1 BATH | 1024 SF

RENT:

### INTERESTED IN ONE OF OUR APARTMENTS?

SCAN TO VIEW OUR CURRENT AVAILABILITY!



1250 EWING ST, FORT WAYNE, IN 46802









#### THE PACANNE

2 BED | 2 BATH | 1076 SF

RENT:

### INTERESTED IN ONE OF OUR APARTMENTS?

SCAN TO VIEW OUR CURRENT AVAILABILITY!



1250 EWING ST, FORT WAYNE, IN 46802









#### THE FOSTER

2 BED | 2 BATH | 1133 SF

RENT:

#### INTERESTED IN ONE OF OUR APARTMENTS?

SCAN TO VIEW OUR CURRENT AVAILABILITY!



1250 EWING ST, FORT WAYNE, IN 46802









#### THE BERGHOFF

2 BED | 2 BATH | 1267 SF

RENT:

#### INTERESTED IN ONE OF OUR APARTMENTS?

SCAN TO VIEW OUR CURRENT AVAILABILITY!



1250 EWING ST, FORT WAYNE, IN 46802