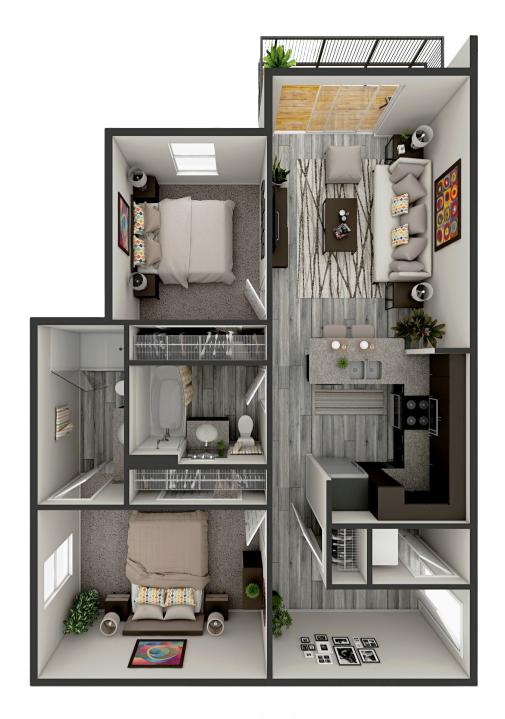

IN 46802









## THE CHAPMAN 1 BED | 1 BATH | 761 SF

RENT:\_\_\_\_

## INTERESTED IN ONE OF OUR APARTMENTS? SCAN TO VIEW OUR CURRENT AVAILABILITY!

- ♠ 1250 EWING ST, FORT WAYNE, IN 46802
- © 260.415.81111 CITYSCAPEFLATS@CYMLIVING.COM





#### THE ANTHONY + THE GRISWOLD

1 BED | 1 BATH | 728-862 SF

RENT:

## INTERESTED IN ONE OF OUR APARTMENTS?

SCAN TO VIEW OUR CURRENT AVAILABILITY!



1250 EWING ST, FORT WAYNE, IN 46802









#### THE LOMBARD

2 BED | 1 BATH | 1024 SF

RENT:

### INTERESTED IN ONE OF OUR APARTMENTS?

SCAN TO VIEW OUR CURRENT AVAILABILITY!



1250 EWING ST, FORT WAYNE, IN 46802









#### THE PACANNE

2 BED | 2 BATH | 1076 SF

RENT:

### INTERESTED IN ONE OF OUR APARTMENTS?

SCAN TO VIEW OUR CURRENT AVAILABILITY!



1250 EWING ST, FORT WAYNE, IN 46802









#### THE FOSTER

2 BED | 2 BATH | 1133 SF

RENT:

#### INTERESTED IN ONE OF OUR APARTMENTS?

SCAN TO VIEW OUR CURRENT AVAILABILITY!



1250 EWING ST, FORT WAYNE, IN 46802









#### THE BERGHOFF

2 BED | 2 BATH | 1267 SF

RENT:

#### INTERESTED IN ONE OF OUR APARTMENTS?

SCAN TO VIEW OUR CURRENT AVAILABILITY!



1250 EWING ST, FORT WAYNE, IN 46802